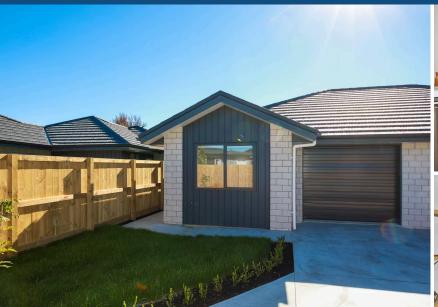

## O Unit C/20 Alanbrooke Place, Beerescourt

Ready and waiting for its owners - brand new & well-positioned, this freehold duplex sits in the heart of Beerescourt. Be the first to own this sturdy and stylish Signature Homes build. Combining effortless living and style, the open concept living zone offers a natural flow throughout and the tasteful kitchen is home to Fisher & Paykel appliances and gas cook top. With bedrooms situated at either end this thoughtful floor plan will offer privacy to its occupants' while being serviced by an easily accessible, tiled floor bathroom. Double glazing and a heatpump will ensure year-round comfort with internal access garaging, meaning you will never have to be stuck getting rained on trying to bring those groceries in!

Seeking prime location? Look no further; Te Awa, The Base, Waikato River, CBD, local shops are within walking distance or a short drive and access to main transit routes within minutes, it's easy to see why this location is sought after. Positioned to capture the most of the sunshine, bask in the rays while you sip at your evening beverage in the relaxed comfort of a private and low maintenance back yard knowing your astute investment is held under a 10 years building warranty. The perfect solution for professionals, downsizers or investors alike, this duplex suits those looking for a home that places little demand on their leisure time and can be locked up and left for days at a time. Sharply priced for a swift sale - get in touch to arrange a viewing or for more information head to www. terryryan. co. nz