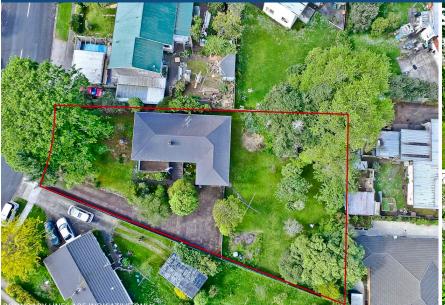

## O 14 Cowley Drive, Temple View

Family home of 50 plus years is now on the market. Awesome opportunity to renovate and keep 1400 plus m2 of section to your self, or re-develop the site into some thing new. Double end on end basement garaging plus additional storage, 4 bedrooms and a separate lounge, your opportuity to renovate is here and now, don't wait too long or you will miss out. Short drive to Dinsdale and Glenview, Temple View has very easy access to both and not a problem to leave town for your long weekends away. Do your sums and call Maxine 021 629 469 mobile. Direct Dial 07 847 6165 to make a time to view.