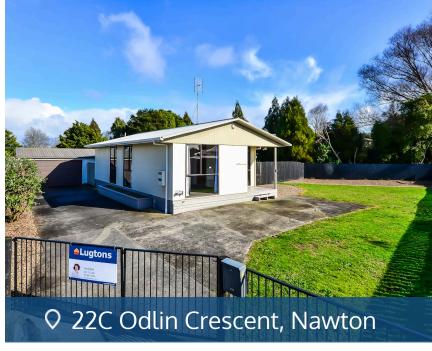

## Your home is worth more with Lugton's

Welcome to 22c Odlin Crescent. . . don't be fooled by the "C". . . as you'll see it's set on a massive 856m2 private quiet section. Quite the surprise awaits you. This renovated 3 bedroom 1980s home includes a heatpump, Ventilation System, modern kitchen with dishwasher/hobb/wall oven, alarm, fantastic bathroom and a massive garage too. You'll be pleasantly surprised how quiet and private it is here, and the owners say they enjoyed the close proximity to Te Rapa The Base, and quick access to the expressway. Incredibly good buying here - you can enter to the Crawshaw park through the back fence - like your own playground. This Winter long luxury baths will await you in the evening. This home could suit you as a rental or an exciting start to home ownership, maybe you want a home in town where you've got loads of room for your cars and caravan/boat? This is a light bright home with some fantastic "extras" thrown in. Make sure you book to view it. Call Lisa Sigley on 021722281. www. lisasigley. com