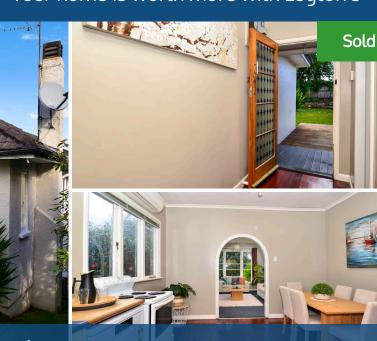

## ♀ 235 Te Rapa Road, Beerescourt

Embrace the timeless style of this solid 1950s Beerescourt home, well placed close to shops, Te Rapa commerce, schools and lifestyle attractions. Period charm is highlighted through the stained glass front door and native timber floors, while modern comfort is offered by a heat pump, ventilation system and tiled bathroom, with a shower over bath. Relaxation is par for the course in the super-sunny lounge. The kitchen has a good pantry area and a restful garden outlook. Bedrooms contain spacious built-in wardrobes. A toilet adjoins the family bathroom. There is a deck for outdoor living and a big double garage and parking at the rear. The home is remarkably quiet inside and its 608sqm section has room for outdoor games. City navigation is made easy by the Te Rapa Road location. When it comes to leisure, Waterworld, Minoque Park and cafe culture are nearby. To download the property files, please copy and paste this link into your browser: http://www.propertyfiles.co.nz/property/235teraparoad