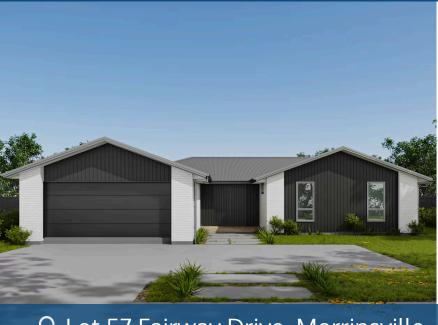

## O Lot 57 Fairway Drive, Morrinsville

Introducing a true masterpiece of modern living, this exceptionally spacious residence offers unparalleled luxury and style, making it the epitome of contemporary elegance. Boasting a vast floor plan of 247m2, this impressive home is strategically designed for comfort and functionality. Now is the perfect time in the current market to buy off the plans and secure this home at an attractive price. Additionally, the option to transform a section of the home into a self-contained unit opens doors to versatile living arrangements, making this property a truly enticing prospect for discerning buyers seeking the epitome of modern comfort and convenience. Featuring four generously sized bedrooms, including a lavish en suite in the master bedroom, as well as an office, this home offers ample space for a growing family. The expansive double living areas provide the perfect setting for entertaining guests or enjoying quiet family moments, while the sleek polished concrete flooring and stone benchtops showcase the high-quality finishes that define this residence. The allure of this property extends beyond its interior design, as it seamlessly connects with the outdoors through a large north-facing deck, ideal for soaking in the sun and relishing in the picturesque surroundings. The double garage ensures convenient parking and storage solutions, enhancing the practicality of this already remarkable home. Its exterior, adorned with elegant brickwork, not only adds to the property's curb appeal but also underscores its durability and timeless aesthetic. Located in the highly coveted Lockerbie Estate, this expansive home presents a unique opportunity to experience luxurious living in one of the most sought-after locations. The property's superior functionality, attention to detail, and contemporary design make it an exceptional investment, especially in the current market conditions.