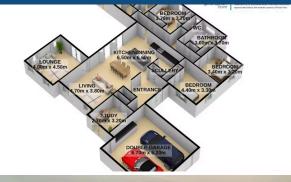

## O Lot 57 Fairway Drive, Morrinsville

Introducing a true masterpiece of modern living, this exceptionally spacious residence offers unparalleled luxury and style, making it the epitome of contemporary elegance. Boasting a vast floor plan of 247m2, this impressive home is strategically designed for comfort and functionality. Now is the perfect time in the current market to buy off the plans and secure this home at an attractive price. Additionally, the option to transform a section of the home into a self-contained unit opens doors to versatile living arrangements, making this property a truly enticing prospect for discerning buyers seeking the epitome of modern comfort and convenience. Featuring four generously sized bedrooms, including a lavish en suite in the master bedroom, as well as an office, this home offers ample space for a growing family. The expansive double living areas provide the perfect setting for entertaining guests or enjoying quiet family moments, while the sleek polished concrete flooring and stone benchtops showcase the high-quality finishes that define this residence. The allure of this property extends beyond its interior design, as it seamlessly connects with the outdoors through a large north-facing deck, ideal for soaking in the sun and relishing in the picturesque surroundings. The double garage ensures convenient parking and storage solutions, enhancing the practicality of this already remarkable home. Its exterior, adorned with elegant brickwork, not only adds to the property's curb appeal but also underscores its durability and timeless aesthetic. Located in the highly coveted Lockerbie Estate, this expansive home presents a unique opportunity to experience luxurious living in one of the most sought-after locations. The property's superior functionality, attention to detail, and contemporary design make it an exceptional investment, especially in the current market conditions.