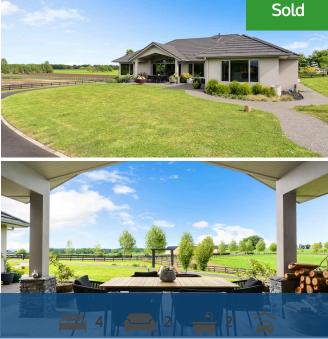

## ♀ 288 Boyd Road, Horsham Downs

In a private lane in a demand location among other quality properties you will discover this 2012 Master Build home. The property rests proudly on a gentle knoll and takes in elevated vistas over farmland and beyond. Well maintained, this timeless design is the perfect escape to come home to. Entry is via a sweeping sealed drive to an inviting entrance. The central foyer opens to the impressive open-plan living areas. Modern, yet understated, this property effortlessly provides a plethora of living options. The hub of the home includes the centrally located kitchen which is well appointed. This large space offers functionality for the entire family and includes quality appliances and a fantastic scullery you will just love. The easy flow continues to the adjoining dining and family areas. You are drawn to the amazing views which are emphasized through the large picture windows and doors. The livings are extended by the alfresco year round covered portico, an integral element for today's living requirements. The formal lounge can be discretely independent or alternatively opened for larger gatherings. The master bedroom is positioned in its own wing offering the perfect space to retreat to. Encompassing large fitted walk in robe and a tiled ensuite with walk in shower. There are sliding doors that maximise the pastoral long-distant views and a deck that links to the main living zones. There are a further three bedrooms and a smart main bathroom. A large custom fitted laundry leads through to the large triple garaging with separate toilet and hand basin. The large parcel of land has further potential to development, perhaps a pool or a tennis court?