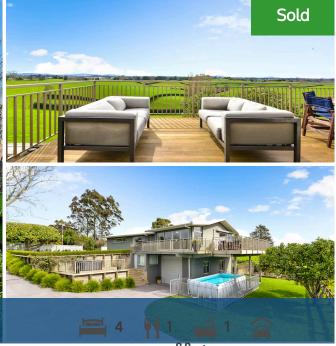

## ○ 624 Peacockes Road, Peacocke

Discretely positioned behind automated gates, come and discover this stylishly renovated property - you'll feel like you're on top of the world! Upon entry the exceptional, interactive panoramic vistas will capture you. Long distance views stretch as far as the eye can see, from Mount Pirongia through to Hamilton City and the ranges beyond. Impressive seasonally and by both day and night, the panorama creates an ever-changing painting. The home boasts four bedrooms and cleverly combines style and functionality, perfect for a smaller family or a couple wanting space. Features include open plan living areas with multiple doors linking to the impressive elevated outdoor decks - the ultimate entertaining areas. The sleek kitchen incorporates a scullery a large centre island, stone tops and a large gas and electric Smeg freestanding oven. The house has been well fitted, with an infinity hot water system, DVS, heat pump, alarm and wired fire alarms. The completely renovated bathroom is fitted with large feature tiles, a walk-in shower, wall hung vanity and bath. There is a separate toilet and an impressive custom designed laundry. The covered back entrance leads to the utility area. Sealed in coloured concrete, the second access leads to the fully fenced pool and oversized garaging with workshop and further storage. The meticulously landscaped, tiered grounds and vege gardens are a real feature of the property. Situated on 1005m2 within Hamilton City boundary and zoned for Rukuhia School. Within close proximity to Hamilton CBD, Waikato Hospital, Hamilton Airport, Tamahere and Cambridge. Don't miss this unique opportunity - an affordable lifestyle proposition!

<u>북</u> 1

| Land area  | 1005 m²    |
|------------|------------|
| Floor size | 173 m²     |
| Rates      | \$1,719.00 |