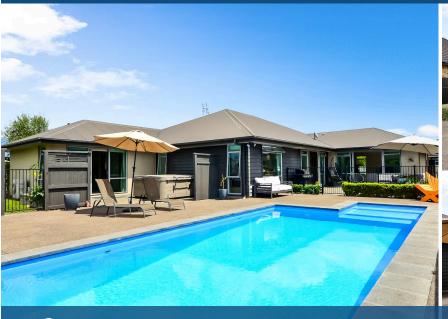

## O 5 Camberley Way, Huntington

Perfectly positioned and tucked away in a fabulous north Huntington cul-de-sac, this beautifully refreshed modern home has stylish, detailed interiors and an alfresco living domain with saltwater pool for the ultimate family enjoyment. Its cool contemporary construction calls on a palette of cedar weatherboard and plaster-over-brick, and the ample 266sqm single-level floor plan provides a family with four restful bedrooms, two bathrooms, a study and separate laundry. The ensuite has been tastefully upgraded and the eco-friendly gas water system gives an endless flow of hot water. Open, airy living spaces fuse seamlessly with the backyard oasis to keep family members and guests well connected. A new engineered stone kitchen dishes up extra helpings of style and functionality in the open-plan, and the formal lounge lets a family relax in the evening. The double internal access garage opens onto a large forecourt with ample visitor parking and room for a trailer or boat. The 720sqm section is landscaped and has kerbside appeal in the family-friendly street which lies footsteps from Wiltshire Drive Reserve. Rototuna shops and schools are handy, and commuting is a breeze thanks to the close proximity of major expressways.