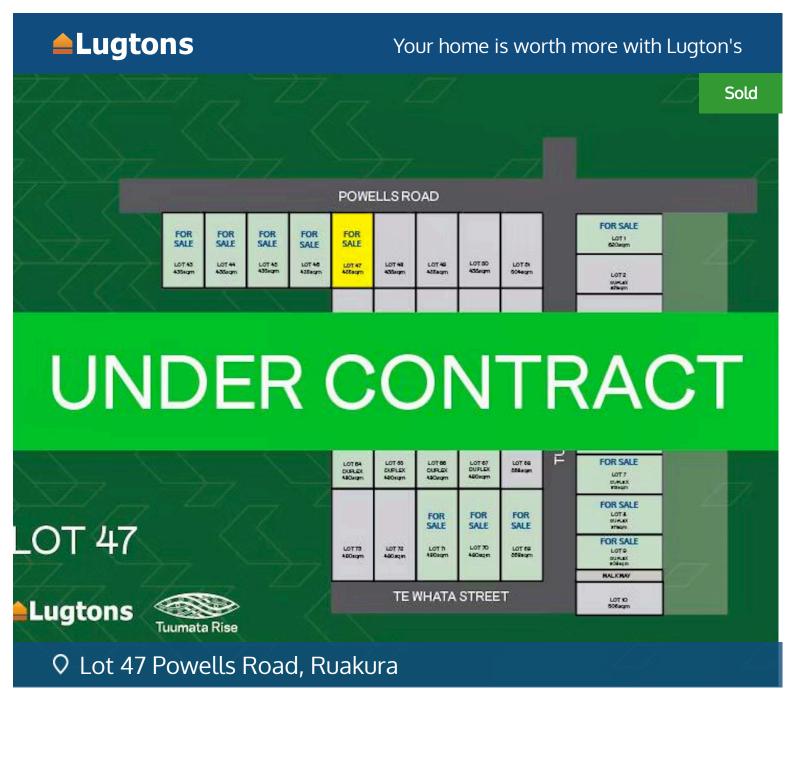

## **Envision Your Future At Tuumata Rise**

Tuumata Rise - Ruakura (off Powells Road)

Tuumata Rise is a new residential development located on the eastside of Hamilton city and is part of the exciting Ruakura Superhub estate which is currently being developed by Tainui Group Holdings. Tuumata Rise Stage 1 offers sections ranging in size from 435m2 to 621m2, suitable for one single dwelling with also a number of duplex sections available. Perfect for families, those upsizing or downsizing and those seeking a quality investment. The sections are easy to build on with flat contour. Tuumata Rise is in close proximity to the Hamilton CBD, Chartwell Square, Claudelands Park, AgResearch and the University of Waikato with a range of schooling options and also Ruakura Superhub. The new Waikato Expressway is within minutes making access north and south of Hamilton quick and easy via the Pardoa Boulevard interchange. Titles for Stage 1 are expected to issue late March 2024 (approx.)

Sold \$413,250 Land area \$415 m<sup>2</sup>

For further details or to arrange a viewing please contact Craig Reid or Paula Wenham.

Craig Reid

07 853 0013

021 945 549

craig.reid@lugtons.co.nz

Paula Wenham

07 838 3800