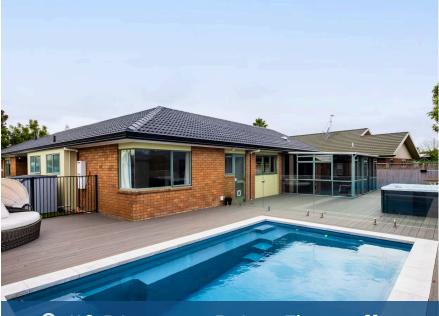

## ♀ 110 Discovery Drive, Flagstaff

There are not many homes where your kids can swim up to the kitchen window and place an order with the cook, but they have that luxury here. Installed just two years ago, the saltwater pool adds enormous value to family life, summer fun, and entertaining. Trifold windows, fitted when the kitchen was remodelled in 2020, offer a heightened connection to the outdoors. Spacious and incredibly relaxing, your family haven has been given a new lease on life thanks to tasteful, high-end renovations made to key areas, including kitchen, bathroom, ensuite and laundry. Laminate flooring in the open plan kitchen-dining area has turned the space into something altogether more stylish and practical, while newly laid carpet in other parts of your home provides luxury underfoot. Your spacious kitchen features quality Blum fittings, generous 50mm engineered stone bench space, and a breakfast bar for snacks on the go, homework, or for guests to sit and chat. With a separate children's wing containing two double bedrooms, a lounge and bathroom, the layout ensures a good sense of peace and privacy for all family members.