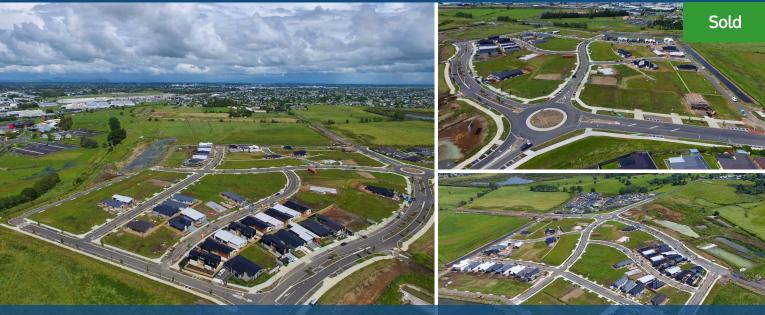

## ○ Lot 20 Whanau Avenue, Rotokauri Rise, Baverstock

- Residential sections - full size

- Currently 12 sections available

Flat easy to build on sections and also elevated sections with great views available now!

Whanau A Whanau A B B B Coogle Map data ©2024 Google

also easy access to the city and northern expressway. For further information please view online on the Rotokauri Rise subdivision website https://rotokauri. co. nz or email Craig Reid or weisen. chow@lugtons. co. nz for further information.

Great location being very handy to The Base and Te Rapa commercial area and

Craig Reid

07 853 0013

021 945 549

Craig.reid@lugtons.co.nz