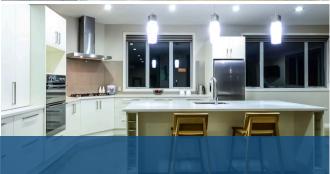

## O 19 Tallentire Crescent, Huntington

There's a lot of house to enjoy in this modern classic. Spread over a single level 297. 1sgm floor area (more or less), the home's dominant living spaces enjoy a fantastic connection to alfresco living. The seamless integration of the portico sees this outdoor space, complete with a living flame gas fire, perform brilliantly as an extra living room. A spacious entertainers' kitchen, featuring wall ovens, a gas hob and double dish drawers, is the cornerstone of the open plan family zone set on a polished concrete aggregate floor. An e-zone built into this large well-designed space allows parents to keep a subtle eye on their kids' online activities. The separate lounge can be shut off from the communal hub when peace and guiet are needed. Four bedrooms, two bathrooms and a triple car garage are absorbed into this family haven. Three heat pumps maintain ambient interiors throughout the year. The plaster over concrete block home is built to last. It sits on an easy-care 845sqm section (more or less) that places little demand on your leisure time. Masses of parking is available. Part of the north Huntington landscape, family-friendly Tallentire Crescent is zoned for coveted north Hamilton schools. Built with an eye to the future, this contemporary abode is designed for ease and relaxed enjoyment. To arrange a viewing give Jamie a call today 027 428 5426