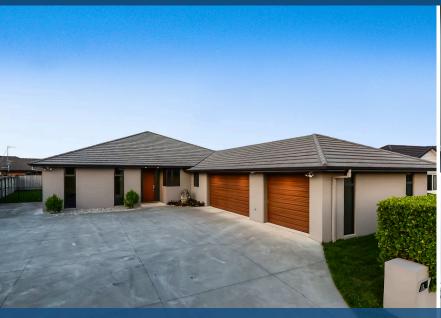

## O 19 Tallentire Crescent, Huntington

There's a lot of house to enjoy in this modern classic. Spread over a single level 297. 1sgm floor area (more or less), the home's dominant living spaces enjoy a fantastic connection to alfresco living. The seamless integration of the portico sees this outdoor space, complete with a living flame gas fire, perform brilliantly as an extra living room. A spacious entertainers' kitchen, featuring wall ovens, a gas hob and double dish drawers, is the cornerstone of the open plan family zone set on a polished concrete aggregate floor. An e-zone built into this large well-designed space allows parents to keep a subtle eye on their kids' online activities. The separate lounge can be shut off from the communal hub when peace and guiet are needed. Four bedrooms, two bathrooms and a triple car garage are absorbed into this family haven. Three heat pumps maintain ambient interiors throughout the year. The plaster over concrete block home is built to last. It sits on an easy-care 845sqm section (more or less) that places little demand on your leisure time. Masses of parking is available. Part of the north Huntington landscape, family-friendly Tallentire Crescent is zoned for coveted north Hamilton schools. Built with an eye to the future, this contemporary abode is designed for ease and relaxed enjoyment. To arrange a viewing give Jamie a call today 027 428 5426