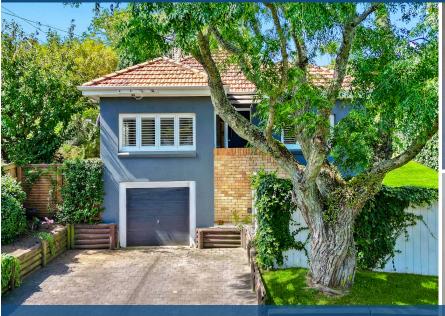

## Your home is worth more with Lugton's

O 10 George Street, Claudelands

Instantly appealing this boutique residence combines spacious living with an inviting alfresco area, making it a prized offering in a family-oriented suburb. Sleek and functional across its 120sqm (approx.) floorplan, this gorgeous home provides an idyllic lifestyle within walking distance to Waikato River, Globox Arena, CBD and Roaming Giant. Open plan in design the kitchen and living area is enhanced by modern updates, beautiful wooden floors and plantation shutters. Extending on to the private outdoor deck, an ideal setting for socialising and has a spa pool for your leisure. Picturesque grounds and gardens frame the home creating a sense of seclusion and creates your own piece of paradise. Three bedrooms are carpeted, all with wardrobes. The master includes an ensuite. Family bathroom has been updated with floor to ceiling tiles, and a shower over bath. Great storage throughout including under house storage plus a single garage. Heating consists of two heat pumps and a DVS system. Resting proudly in a highly sought-after location, close to excellent schools including in zone for Hamilton Boys and Girls High Schools and within close proximity to Waikato River, parks and shopping amenities. To download the property files, please copy and paste the following link into your browser: