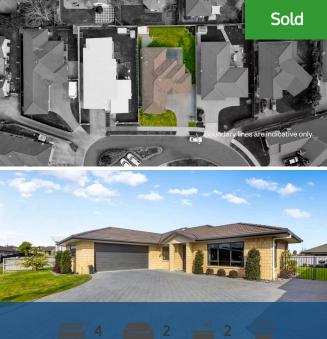

## ○ 14 Ebony Court, Rototuna North

A real family charmer, your well-tended double glazed brick home is thoughtfully arranged to cater for everyone's needs. Space for the whole family to enjoy with a cleverly designed layout which lets you entertain. Large sliders opening to the rear covered patio ensure seamless cohesion between indoors and out. Throw open the doors over summer and let the breeze in and smell the sausages sizzling on the barbecue. The second living can be fully closed off which gives you plenty of options to play with. Cooks are never far from the action. The kitchen anchors the open-plan environment, and has a good-sized island bench where guests and children can sit and chat. Bedrooms are well equipped with wardrobes, in addition your master offers a walk in robe and ensuite. Complete with sliders which open up onto the patio, delivering instant outdoor fare. Boasting a good standard of specifications, and optimising sun, your home is complete with a DVS Ventilation System and heat pump ensuring comfort for every season. The oversized backyard is a haven for laidback living, with a large, shaded courtyard, there's plenty of room for a pool/trampoline, ideal for kids play.

| Land area  | 680 m²             |
|------------|--------------------|
| Floor size | 214 m <sup>2</sup> |
| Rates      | \$4,107.83         |