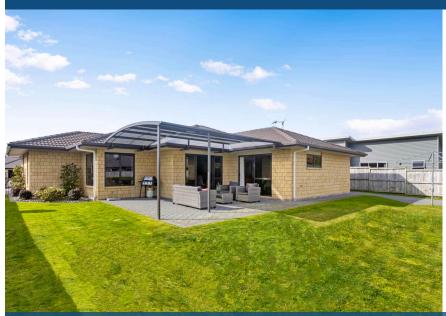

## ○ 14 Ebony Court, Rototuna North

A real family charmer, your well-tended double glazed brick home is thoughtfully arranged to cater for everyone's needs. Space for the whole family to enjoy with a cleverly designed layout which lets you entertain. Large sliders opening to the rear covered patio ensure seamless cohesion between indoors and out. Throw open the doors over summer and let the breeze in and smell the sausages sizzling on the barbecue. The second living can be fully closed off which gives you plenty of options to play with. Cooks are never far from the action. The kitchen anchors the open-plan environment, and has a good-sized island bench where guests and children can sit and chat. Bedrooms are well equipped with wardrobes, in addition your master offers a walk in robe and ensuite. Complete with sliders which open up onto the patio, delivering instant outdoor fare. Boasting a good standard of specifications, and optimising sun, your home is complete with a DVS Ventilation System and heat pump ensuring comfort for every season. The oversized backyard is a haven for laidback living, with a large, shaded courtyard, there's plenty of room for a pool/trampoline, ideal for kids play.