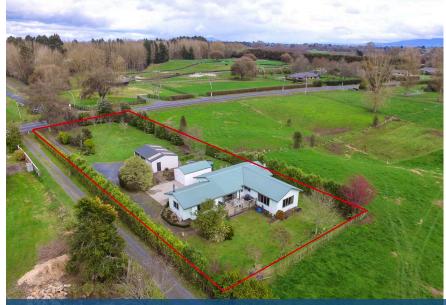

## ○ 313 Kaipaki Road, Ohaupo

Looking for an affordable lifestyle with extra garaging for all your toys? then you must inspect 313 Kaipaki Road. Right next door to "The Olde Creamery Cafe" for your daily coffee fix or perhaps treat yourself to Sunday brunch. Easy access to Hamilton Airport, CBD , Cambridge or Te Awamutu. This lovely home offers 3 large bedrooms. (massive master). Large open plan kitchen and dining with a very good sized lounge. Wood burner and 2 x heat-pumps keep this home warm in winter and cool in summer. Excellent flow to the outdoor entertaining and decks. Pukerimu water. In Zone for Cambridge High and Kaipaki School. Situated on an easy care 2511 sqm flat block. Don't miss this opportunity to purchase this very versatile property in a prime location.

| Land area      | 2511 m²    |
|----------------|------------|
| Floor size     | 142 m²     |
| Rateable value | \$545,000  |
| Rates          | \$2,242.00 |