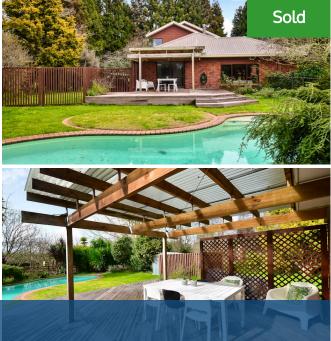

## Q 40 Woodcock Road, Tamahere

This envious position within Tamahere is arguably the best location in the lifestyle market. This is your chance to secure a private and secluded country haven, in an area proven to lead the way in property values - a sound family investment. Creating a sublime environment for family living and entertainment, the two-level residence stands on a generous 8085m2 of land, with lush landscaped gardens, sun-drenched outdoor living and pool, and the bonus of a substantial grazing area, complete with loading race and yards. There is plenty of space for all to spread out in the 309m2 layout, with a large light-filled open plan living space with soaring ceilings, plus two separate lounges, and four bedrooms and 2 bathrooms spread over two levels. The double internal access garage is complemented by a separate single garage/shed - room for all the toys. The property lies in zone for the best of Tamahere schooling, including Tamahere Model Country School which is only 1km away. This property offers convenience, privacy and a homely feel, it's a short drive to the motorway, the airport and the city, and back to Cambridge is just a little further. This is Location, Location, Location! Fond memories are made in a home like this.