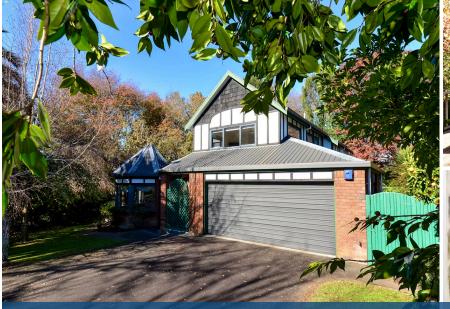

## O 42A Woodland Drive, Flagstaff

Privately placed on the edge of an accessible gully, surrounded in decks at the very end of a super quiet cul de sac in Flagstaff is this spacious family home, described as a fabulous spot by everyone who visits. The living spaces consist of two large lounges, separate dining and a country style kitchen with plenty of bench space, storage and gas cooking. Also downstairs is a separate laundry, an office and bathroom which serves the downstairs master suite, this wing was added in 2009 and is perfect for extended family and has huge storage. Upstairs is 3 further bedrooms, the upstairs master suite is bathed in afternoon sun and has a large ensuite with and there are two further bedrooms, each with double wardrobes and a family bathroom. Outside, the gully is your playground and bird life is abundant. You will love this home as it is and easily add value with small flourishes. We're looking forward to your visit. Download PropertyFiles by copying the following link into your browser