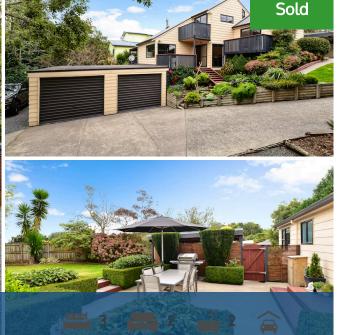

## ♀ 7 Vogel Place, Cambridge

Beautifully positioned for privacy and peace, this charming split level family home is set back from the street and elevated for sunshine and views on a 1,333 sqm tree-framed site in a prime Cambridge East location just an easy walk into town. Featuring three double bedrooms (master with ensuite and adjoining mezzanine/nursery/office area), modernised bathroom and kitchen (including Bosch range cooker and appliances), separate toilet, separate laundry and separate lounge opening to a spacious, covered deck area. Excellent indoor/outdoor living throughout, with decks, balconies and a fantastic sheltered entertainment area and large lawn for the kids to play. To keep you comfortable all year around, the home has a cosy wood-burner and 3 separate heatpumps. Ideal for car enthusiasts, with a huge 60 sqm double garage/workshop plus double carport and plenty of room for parking. This lovely home will be in demand. Viewing by appointment.