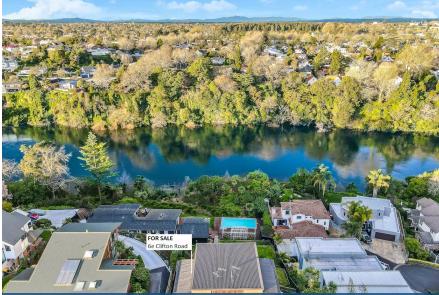

## ○ 6E Clifton Road, Hamilton Central

Chic inner city living with picture perfect outlook makes this townhouse a real catch. Decks on two levels gaze over the river to Miropiko Pa and set the tone for relaxed indoor-outdoor living and entertaining. Peel back the stacker doors and enjoy the fresh air, natural ventilation, and extended living zone. The openconcept layout fuses lounge, dining and kitchen areas into an effortlessly liveable environment. Smeg appliances, engineered stone counters, a large induction hob and a stylish splash-back make the quality kitchen a model of efficiency. A guest powder room and a master bedroom with a walk-in robe and tiled ensuite round off the first floor. One of the two downstairs double bedrooms opens to a scenic deck and picturesque elements also feature in the tiled bathroom where the tub soaks up river views. Laundry appliances and a second fridge are accommodated in carpeted double garage. Built in 2017, this upmarket brick and cedar townhouse is double-glazed, fully insulated and boasts instant gas hot water, a built-in sound system, and built-in a high-tech audio and video security system. Other perks include extra parking, Hamilton Boys' and Girls' High zoning, and proximity to nightlife, retail, hospitality, sports stadiums and river trails. Phone Kerry for viewing times. To download the property files please copy and paste the below link into your browser: