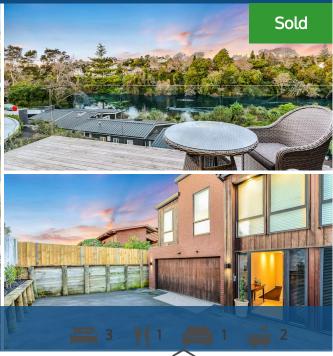

## ○ 6E Clifton Road, Hamilton Central

Chic inner city living with picture perfect outlook makes this townhouse a real catch. Decks on two levels gaze over the river to Miropiko Pa and set the tone for relaxed indoor-outdoor living and entertaining. Peel back the stacker doors and enjoy the fresh air, natural ventilation, and extended living zone. The openconcept layout fuses lounge, dining and kitchen areas into an effortlessly liveable environment. Smeg appliances, engineered stone counters, a large induction hob and a stylish splash-back make the quality kitchen a model of efficiency. A guest powder room and a master bedroom with a walk-in robe and tiled ensuite round off the first floor. One of the two downstairs double bedrooms opens to a scenic deck and picturesque elements also feature in the tiled bathroom where the tub soaks up river views. Laundry appliances and a second fridge are accommodated in carpeted double garage. Built in 2017, this upmarket brick and cedar townhouse is double-glazed, fully insulated and boasts instant gas hot water, a built-in sound system, and built-in a high-tech audio and video security system. Other perks include extra parking, Hamilton Boys' and Girls' High zoning, and proximity to nightlife, retail, hospitality, sports stadiums and river trails. Phone Kerry for viewing times. To download the property files please copy and paste the below link into your browser: