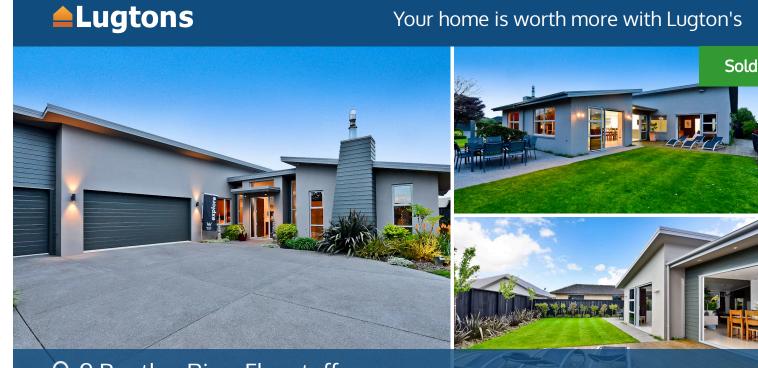

## ♀ 9 Bentley Rise, Flagstaff

A warm welcome embraces you at this stunning plaster-over-brick executive home. Boasting well-proportioned modern living that oozes personality around quality finishes, your special home has free flowing living between the landscaped gardens and the interiors, with the entertainer's kitchen and extensive butler's pantry at its heart. Your spacious living areas meld with the private outdoors and an innovative engineered stone kitchen that effectively connects two work stations; one on show and the other a large butler's pantry featuring two sinks, a dishwasher and fridge/freezer area. The study is an open light-filled e-zone with two large workstations, purpose-designed to allow parents to keep an eye on their children's online activities. Double bedrooms are supported by luxurious and relaxing bathrooms. Light, airy and bright, your home attracts with its very inviting and stylish interiors. It is well-appointed throughout and has cleverly selected features to ensure year-round comfort. Ample offstreet parking complements the generous triple garage and the section is well fenced to provide a secure environment for children to play. Your home lies in a prized neighbourhood, close to valued amenities and in zone for desired schools.