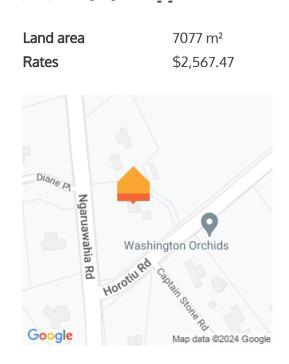

## Your home is worth more with Lugton's

If you're dreaming about getting out of the rat race, and into the heart of ever popular Te Kowhai Village where you could easily picture yourself living a relaxing and fun lifestyle with all the family, then 540 Horotiu Road is for you. This great little property provides you with all you need to live the country life and still be only 10 minutes either side of Hamilton and Ngaruawahia. Set on a flat 7,077 square metre section the property has been fenced into several paddocks giving you a great opportunity to run a sheep or two along with a couple of beefies or maybe a pony without the riggers of running a bigger block. Water is provided from a bore on the section as well as roof catchment and a large three bay shed will hold all the equipment you'll need. The main house has seen plenty of life and it's ready for a little attention. We have three bedrooms and the original internal access garage has been converted into a large guest room, ideal for extended family or an extra large master suite. There's a single bathroom with separate bathtub and shower, and an internal laundry. The main living room is open planned with the dining area which extends to a wonderful covered outdoors and entertaining area that has become the favourite spot for the whole family. The potential for this property extends will beyond its current standing and will offer the new owners every opportunity to capitalise. So don't delay, Call Jeff or Del today and arrange a private viewing. Please copy and paste the link below into the URL to download and access the property files: