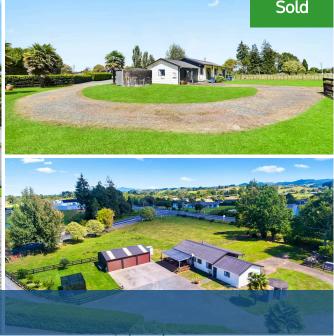

## Your home is worth more with Lugton's

If you're dreaming about getting out of the rat race, and into the heart of ever popular Te Kowhai Village where you could easily picture yourself living a relaxing and fun lifestyle with all the family, then 540 Horotiu Road is for you. This great little property provides you with all you need to live the country life and still be only 10 minutes either side of Hamilton and Ngaruawahia. Set on a flat 7,077 square metre section the property has been fenced into several paddocks giving you a great opportunity to run a sheep or two along with a couple of beefies or maybe a pony without the riggers of running a bigger block. Water is provided from a bore on the section as well as roof catchment and a large three bay shed will hold all the equipment you'll need. The main house has seen plenty of life and it's ready for a little attention. We have three bedrooms and the original internal access garage has been converted into a large guest room, ideal for extended family or an extra large master suite. There's a single bathroom with separate bathtub and shower, and an internal laundry. The main living room is open planned with the dining area which extends to a wonderful covered outdoors and entertaining area that has become the favourite spot for the whole family. The potential for this property extends will beyond its current standing and will offer the new owners every opportunity to capitalise. So don't delay, Call Jeff or Del today and arrange a private viewing. Please copy and paste the link below into the URL to download and access the property files: