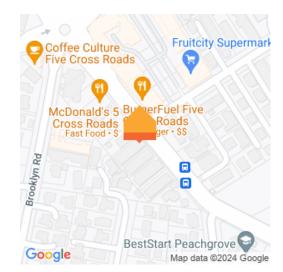

## O 223A Peachgrove Road, Claudelands

What's not to love about a modern townhouse which has family comfort in mind and everything in walking distance. Being on the door-step of Five Cross Road makes it easy to tap into local amenities, wander down to cafes for your daily latte or pick dinner up when you don't feel like cooking. Smartly dressed in brick and linea board, and thoughtfully spread over two levels, the apartment caters to a busy family. There are bedrooms and bathrooms on both levels, large openplan living and a balcony for entertaining and after-work relaxation. The home is well positioned for the sun and its ambience is boosted by a heat pump. Gas infinity hot water and cooking deliver easy efficiency. Claudelands has great centrality, shops, supermarket, and schools, both private and public. The CBD and university are close, the expressway is moments away for commuters, and Jubilee Park, Claudelands Park and Events Centre, are strolling distance for weekend leisure. Offering a lock-up-and-leave lifestyle, this townhouse has all living angles covered.