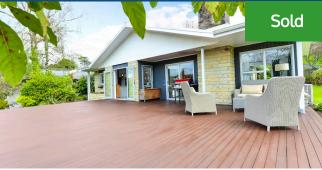

## **Q** 19 Hamilton Parade, Hamilton Central

Blessed with awesome river views and a sought-after inner-city location, your 1000m2 section deliver supreme convenience and has attractions aplenty to offer your family. The remodelled and now cleverly integrated living domain enjoys a breezy openness with your big entertainment deck. The deck optimises the river outlook and is a picturesque venue for outdoor relaxation and socialising. Your borderless kitchen, smartly dressed in granite, also relaxes in sun and river views. Perfect for entertainers, this on-point workspace, augmented by a new scullery, warmly interacts with indoor and outdoor living areas. The sun sweeps around your home and ensures your living area is wrapped in natural warmth. Downstairs bedrooms are served by a sleek modern bathroom with dual vanities, two shower heads and a modern claw-foot bath that encourages long luxurious soaks. Your master offers the full ensemble of tiled ensuite and walk-in robe. The spacious first-floor bedroom or rumpus, with an ensuite, adds a further dimension to your home which is partially double glazed, has underfloor heating in three areas, heat pumps and a fireplace.