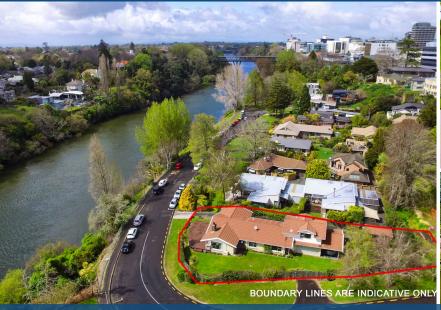

## **Q** 19 Hamilton Parade, Hamilton Central

Blessed with awesome river views and a sought-after inner-city location, your 1000m2 section deliver supreme convenience and has attractions aplenty to offer your family. The remodelled and now cleverly integrated living domain enjoys a breezy openness with your big entertainment deck. The deck optimises the river outlook and is a picturesque venue for outdoor relaxation and socialising. Your borderless kitchen, smartly dressed in granite, also relaxes in sun and river views. Perfect for entertainers, this on-point workspace, augmented by a new scullery, warmly interacts with indoor and outdoor living areas. The sun sweeps around your home and ensures your living area is wrapped in natural warmth. Downstairs bedrooms are served by a sleek modern bathroom with dual vanities, two shower heads and a modern claw-foot bath that encourages long luxurious soaks. Your master offers the full ensemble of tiled ensuite and walk-in robe. The spacious first-floor bedroom or rumpus, with an ensuite, adds a further dimension to your home which is partially double glazed, has underfloor heating in three areas, heat pumps and a fireplace.

Kris Gray

07 853 0013

021 318 122

kris.gray@lugtons.co.nz

Land area 1000 m<sup>2</sup>

Floor size 248 m<sup>2</sup>

Rateable value \$1,400,000

**Rates** \$6,725.49