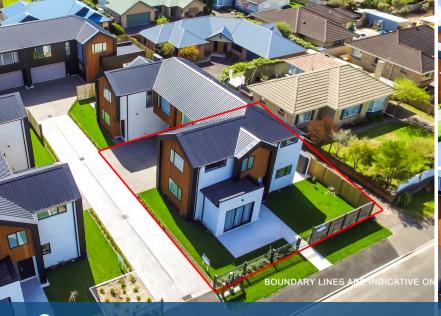

## O 6/47 Braid Road, St Andrews

Refined elegance and contemporary excellence are beautifully aligned throughout your captivating town-house. Freehold and designed by award-winning Byrne and Enright Architecture, constructed from high-quality materials and finished to exacting detail. You'll treasure the location too, with golf course, river walks and shops so handy. Interiors are all about easy living modernity and effortless indoor-outdoor relaxation and entertaining. The light-filled ground floor sits under a high-stud ceiling and has 1. 5 garaging. The spacious open plan environment encompasses a designer kitchen showcasing high-end appliances. Bedrooms nestle quietly above, served by bathrooms that are all crisp clean lines and have tiled walk-in showers. A heat pump for comfort; gas infinity hot water efficiency and beautiful landscaping is already in place outdoors. Immediately available, your on-trend double glazed home provides a warm embrace the moment you walk through the front door.

Kris Gray

**Q** 07 853 0013

021 318 122

kris.gray@lugtons.co.nz

Land area 247 m<sup>2</sup> Floor size 168 m<sup>2</sup>

Wei Sen Chow

**C** 07 838 3800

027 455 4477