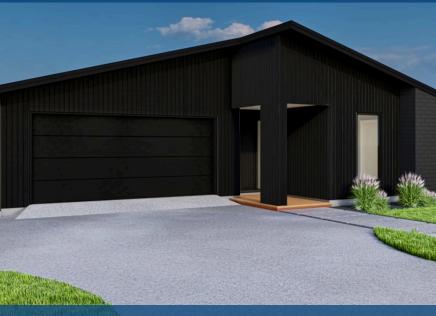

## ♀ 10 Buxton Crescent, Matamata

Starting from \$849,000. Please enquire with Fraser for your own house and land specifications and pricing. Situated in the highly sought after Peakedale Estate, this spacious 4 bedroom high quality home covering 220sqm is sure to impress. This home comes complete with all the modern touches one would expect of a new construction. The plans have been drawn with an easy, yet luxurious lifestyle in mind. Set on an expansive section with a sun-filled disposition, the layout of the home is designed for maximum comfort and livability. This property comes with the following specifications:

-Double glazing

-Entrance door hardware

-Concrete driveway

-Boundary fencing (as per covenants)

-Sown seed lawn

-Brick letterbox

-Concrete patio

-Polished concrete flooring