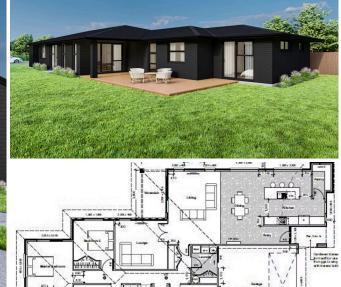

## ♀ 10 Buxton Crescent, Matamata

Starting from \$849,000. Please enquire with Fraser for your own house and land specifications and pricing. Situated in the highly sought after Peakedale Estate, this spacious 4 bedroom high quality home covering 220sqm is sure to impress. This home comes complete with all the modern touches one would expect of a new construction. The plans have been drawn with an easy, yet luxurious lifestyle in mind. Set on an expansive section with a sun-filled disposition, the layout of the home is designed for maximum comfort and livability. This property comes with the following specifications:

-Double glazing

-Entrance door hardware

-Concrete driveway

-Boundary fencing (as per covenants)

-Sown seed lawn

-Brick letterbox

-Concrete patio

-Polished concrete flooring

-Engineered stone benchtops

-Acrylic bath

-Tiled showers

Get in touch with Fraser today for more information

Fraser Kildour

| Floor size 2                                       | 20 m² |
|----------------------------------------------------|-------|
| Generation<br>Homes Matamata<br>Temporarily closed |       |