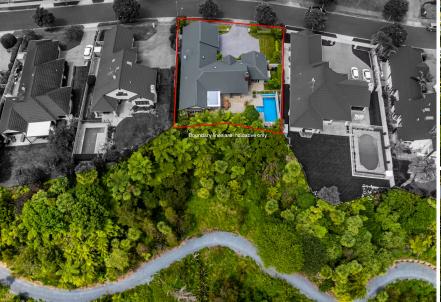

## O 19 The Esplanade, Huntington

Imbued with privacy, your property is a beautiful haven encompassing a gully. Your exceptional plaster over brick entertainer's home is in a prized location overlooking the gully, swimming in space and luxury. It strikes at the very heart of family living. A generous rare composition of five bedrooms and three living areas provides ample personal and shared space in a setting that allows you to soak in the natural environment that epitomises Waikato. Fun is all about having a swimming pool and access to a gully stream. Spread over a single-level, your easy-living home is well-built, internally accessed, contains copious storage and can cater to a crowd of 30 plus people with ease. A new kitchen, designed by Elizabeth Karam of Cambridge Kitchens, was installed in June 2022. It is a model of efficiency boasting high-end fittings and appliances, and a recoated floor. Your master suite is restful sanctuary opening outdoors. Guests are treated to a private wing containing two bedrooms and a bathroom. Superb indoor-outdoor flow emphasises a close connection between your home and its environment. This symbiotic relationship reflects an innate desire to be close to nature. It maximises the enjoyment of the outdoors and gives a sense of visual continuity. Entertaining and everyday leisure are par for the course. The patio is the perfect spot to relax, chat with friends, and watch the children splashing in the pool. The Esplanade is a friendly, cooperative neighbourhood full of high calibre homes. The coveted Huntington enclave is close to the expressway, shops, mall, and Hukanui School, and accesses a network of bike and walking tracks for green commuting and recreation. To view the property files, copy and paste the following link to your browser - https://www.propertyfiles.co. nz/property/722210005

**Land area** 900 m<sup>2</sup> **Rates** \$5,822.01

Wei Sen Chow

07 838 3800

027 455 4477

weisen.chow@lugtons.co.nz

https://www.weisenchow.co.nz/