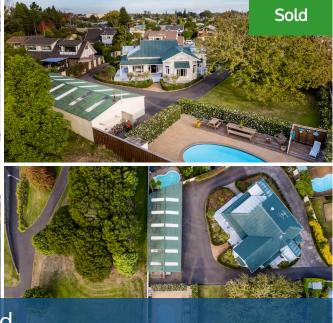

## ◊ 87 Glen Lynne Avenue, Queenwood

You'll fall in love with what sits behind the gates of 87 Glen Lynne. Tucked down your own driveway, your original heritage 1906 Glenn Lynn Homestead is a complete surprise. Boasting an impressive flat 2023m2 section spread across two titles, options are endless. Nearly 130sqm of 4 car garaging + games room means options galore for a boat, extra cars and hobbies - plus a mechanic's pit for car enthusiasts or tradies wanting to work from home. In addition there's circular drive sweeps around the home making arrival and departure a breeze. Enjoy the outdoors with amazing oversized flat lawns and your swimming pool precinct that will surely create memorable summers for friends and family. In your villa living and entertaining spaces are generous where the kitchen and dining are a natural family hub with a social orientation. The property is safely off the road and securely gated. Lifestyle convenience is superb, with Chartwell mall and Hukanui School walking distance, and main arterials moments away. Download and view the property files at https://www. propertyfiles. co. nz/property/CE18348