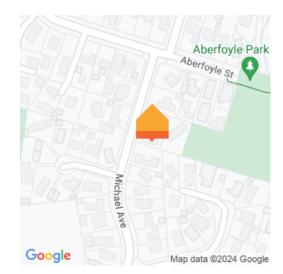

## ○ 7A Michael Avenue, Dinsdale

Welcome to 7a Michael Avenue... right in the heart of Dinsdale. Set on a 450m2 fully secure section, with features such as 3 bedrooms, a huge open plan living/dining/kitchen, and the security of internal access garage too. The owners knew this would be perfect for them - it has felt secure, been easy care, loved being so close to loads of shops, parks and schools, and say it's a really cosy home in Winter. Zoned for Aberdeen Primary, Maeroa Intermediate and Fraser High Schools, plus you have Frankton and St Columbus just around the corner. Opportunity knocks here, as the owners are heading to the BOP and immediate possession is available. The moment you walk in, you'll know you've arrived at exactly the right spot for you. Make sure this is on your shopping list... the schools are right, the location is right... and best of all - the price is right too. Call Lisa Sigley on 021722281 today. www. lisasigley. com