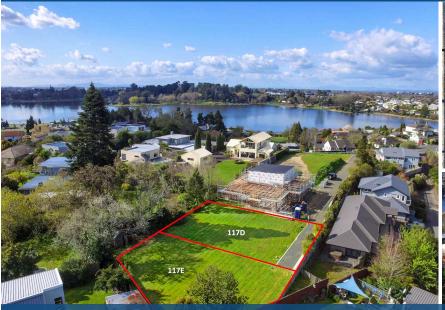

## O 117D Lake Crescent, Hamilton Lake

This Hamilton central section provides a 486 sqm footprint, giving you a blank canvas to work with and a prized address that places you near Hamilton Lake, the Waikato Hospital and amenities. There is nothing more satisfying than moving into a home that you've built and is uniquely yours. Building from scratch is the best way of creating a home that matches your style and personality. You can tailor your environment to your own needs and take advantage of all the latest technologies and trends. A custom-built house also offers performance benefits that only a new home can. Forget the hassle of renovation and the hunt for the 'right' home because this superb canvas is the start of something truly special for your family.