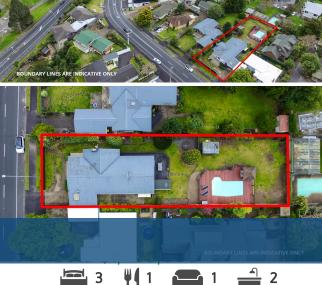

## Your home is worth more with Lugton's

On a traditional and rare-to-find flat guarter acre (1011sgm), your home delivers 1950s integrity in 21st century packaging. When it comes to family living, you'll be counting your lucky stars as this property really delivers the goods. Refurbished with taste and fastidiously maintained, your home has been revived with flair and nurtured with care. Full of contemporary vibrancy, style and comfort, the interior has a wonderful indoor-outdoor mindset and an open-plan kitchen and dining environment flowing into a light-filled lounge for effortless entertaining and easy relaxation. The streamlined kitchen is a focal point, and the sun is a constant companion. Under-tile heating adds luxurious comfort to the on-trend bathroom and ensuite. The separate laundry blends with the home's modern theming and gas infinity hot water and a heat pump are ideal for everyday living. There's plenty of fun to be in the big backyard, and fabulous poolside relaxation and entertaining to look forward to this summer. The brand-new pool complex is yet to experience its first summer season. Swarbricks Landing on the riverbank and Queenwood village are footsteps away for close-to-home recreation. Chartwell Mall close by and zoned for Hukanui School.

Sold

| Land area | 1011 m²    |
|-----------|------------|
| Rates     | \$3,803.86 |