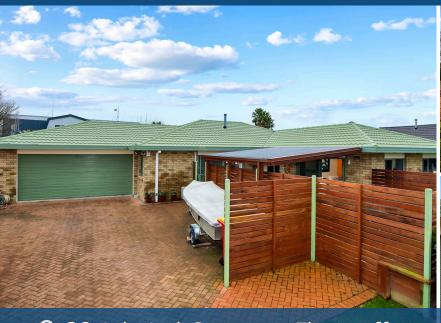

## O 29 Admiral Crescent, Flagstaff

Brick Home - immaculately presented on a large flat section, this house is a must see if looking at Hamilton Northern Suburbs. Two large living spaces will catch your eye immediately, the family room and dining area are at the hub of the home, adjoined by the large modern kitchen. Step into the formal lounge, able to be closed off completely when not in use, or when whoever is using it needs privacy. You can also head outside under the archgola to a gorgeous undercover seating area, perfect for BBQs, alfresco dining or enjoy a relaxing spa. The large master bedroom with ensuite and walk in robe also opens out to the archgola area making that spa idea look even more attractive. Two additional bedrooms, one office nook plus the family bathroom are accessed from the other side of the hall and the double garage is at the end. There is workshop space at the rear of the property the large back lawn will be well used for family kids and pets are safe and secure. Easy and safe access to Endeavour Primary and Rototuna High Schools and the walk to the Flagstaff shops is easy.