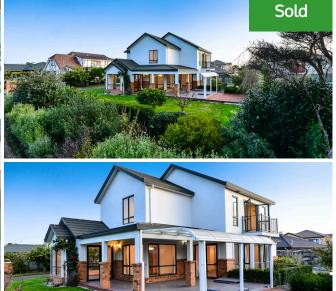

## ○ 21 Nielsen Gardens, Rototuna

Your family will happily embrace this rear treasure located at the ROW freehold 800 sqm in the short after Rototuna location. The two-level accommodation consists of 4 genuine size bedrooms, 3 bathrooms. Master with an ensuite, WIR and its own balcony to unwind . The two-living space is elegant setting for the host who prefers formal entertaining, supplemented by dining area for relaxation headquarters for your family. The indoor living has a seamless connection through to the outdoor veranda with extended sun-soaked deck for open air meals and entertainment. The functional balance of beauty kitchen featuring stone benchtop is an inspiration to any cook. There is a separate laundry room, double car garage. The location is handy to local shops, park, public transport and is in the zone for all level of popular Rototuna Schooling options. This is a special family home on a large section and established gardens that is simply a must see. Contact Feroz on 027 2727445 for priority viewing options.