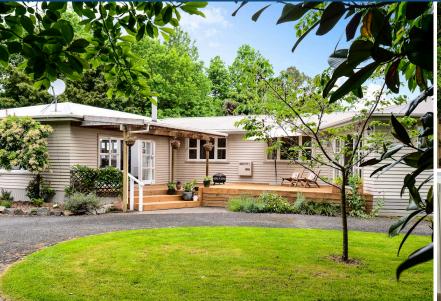

## O 5 Scotsman Valley Road, Tauwhare

Down an established tree lined drive in the heart of a strong rural community you'll discover this fabulous find. The leafy private setting is sublime and needs to be seen to be appreciated. Much of the hard work has been undertaken on this weatherboard property which incorporates expansive living areas and master suite, both with French doors opening to the large sun filled decking. The main living area flows through to the dining and functional kitchen both with native flooring. The home has an abundance of features which include the HRV system, wood burner, two heat pumps, new carpet and drapes. The extensive master suite will impress, a truely generous room and generous ensuite!