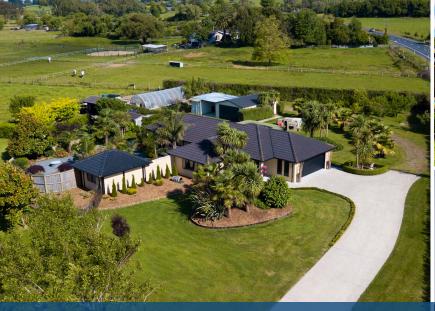

## ○ 2006 Kakaramea Road, Ngahinapouri

A picture-perfect environment for ultimate lifestyle living, this immaculate 5000m2 property leaves everyone green with envy. A glorious example of modern architecture and landscaped gardens, the park-like property is an inspiration and delight. Built in 2013, the double-glazed Downey Designer home has a deep connection with nature, takes indoor-outdoor living to the next level and invests heavily in a family's well-being. Beautifully groomed garden areas add useable space to the home and entice the family outdoors to relax and entertain. Some unique features individualise the property, including a covered portico, custom-designed barbecue area and a waterfall. A large kitchen, scullery and pantry make hosting duties easy, and the open-plan domain is a multifunctional space with a social orientation. Three double bedrooms are restful personal sanctuaries while the master retreat has a walk-in robe and ensuite. The grounds give a nod to sustainable living, with greenhouse and veggie gardens, a high-end chicken coop, and sheds in support. Part of the friendly rural community of Ngahinapouri, the property is just over 10 minutes from Dinsdale and Glenview. To download the property files please copy and paste the following link into your browser;