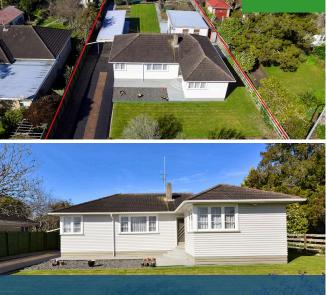

## ○ 37 Karaka Street, Nawton

Occupying a desirable 1044sqm of land, this single level home showcases original but well-kept interiors. Appealing to a diverse selection of home buyers and keen investors, offering the opportunity to purchase a substantial parcel of land with potential to redevelop (subject to council approval). The original home consists of the combined kitchen and dining area, living room with a fire place, 3 bedrooms and 1 bathroom. There is also a heatpump for added comfort. External rumpus room currently used as a workshop which could easily be converted into an office, studio or sleepout. Parking options include the double length garage, carport plus extra parking. Large level lawns are bordered by established fruit tree's and vegetable gardens. Ideally placed within close proximity to Nawton Shopping Centre, Sugar bowl Cafe, and easy commute to Wintec, Te Rapa, The Base and expressways. The options here are endless, call me today for your private viewing.

Sold

| Land area      | 1045 m²    |
|----------------|------------|
| Floor size     | 173 m²     |
| Rateable value | \$445,000  |
| Rates          | \$2,485.00 |

Jamie Barakat

• 07 853 0013

- 0274 285 426
- 对 jamie.barakat@lugtons.co.nz