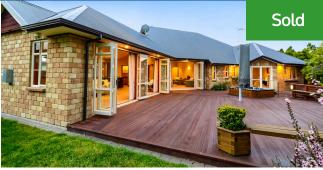

## O 24 Raungawari Drive, Huntington

Wrapped in guiet comfort and understated luxury in the esteemed environs of Huntington reposes a residence where every design feature and styling nuance has been factored for effortless living and enhanced hospitality. Framed in steel, enveloped in Hinuera Stone and crafted to an exemplary standard, the floor plan traverses 270 hedonistic squares of unbridled comfort, class and convenience. Four sets of bi-folds link gourmet kitchen with scullery, family room, casual/formal lounges and master bedroom with spa and sprawling decking with leafy outlooks over the 1,811sqm green gully section. Gabled ceilings invoke a sense of immense spaciousness and light-filled airiness while LED lighting perfectly complements a stylishly subdued colour palette. Family or quests find sanctuary in five great sized bedrooms with under-floor heating featuring in both wet-rooms and a double headed shower in the ensuite. Gas fire and ventilation maintain through-season comfort in all zones. Internal entry double garage assures safe arrivals with the peace of mind of security cameras with app-based live-viewing capability and all-zone monitored alarms watching while you're away. A quality build and immaculately kept by fastidious owners, the home presents in faultless condition both inside and out having undergone a recent gully restoration. A distinctive home with a decadent point of difference in a premium location where opportunities to acquire are as rare as they are vied for. Early viewing strongly advised, don't delay inspection - call Jack on 0800 TMJACK (865 225) or Kirn on 027 854 7722 for a private tour or catch you at the open home.