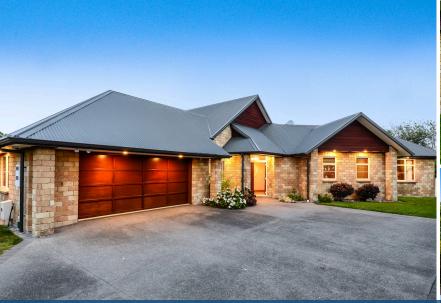

## O 24 Raungawari Drive, Huntington

Wrapped in guiet comfort and understated luxury in the esteemed environs of Huntington reposes a residence where every design feature and styling nuance has been factored for effortless living and enhanced hospitality. Framed in steel, enveloped in Hinuera Stone and crafted to an exemplary standard, the floor plan traverses 270 hedonistic squares of unbridled comfort, class and convenience. Four sets of bi-folds link gourmet kitchen with scullery, family room, casual/formal lounges and master bedroom with spa and sprawling decking with leafy outlooks over the 1,811sqm green gully section. Gabled ceilings invoke a sense of immense spaciousness and light-filled airiness while LED lighting perfectly complements a stylishly subdued colour palette. Family or quests find sanctuary in five great sized bedrooms with under-floor heating featuring in both wet-rooms and a double headed shower in the ensuite. Gas fire and ventilation maintain through-season comfort in all zones. Internal entry double garage assures safe arrivals with the peace of mind of security cameras with app-based live-viewing capability and all-zone monitored alarms watching while you're away. A quality build and immaculately kept by fastidious owners, the home presents in faultless condition both inside and out having undergone a recent gully restoration. A distinctive home with a decadent point of difference in a premium location where opportunities to acquire are as rare as they are vied for. Early viewing strongly advised, don't delay inspection - call Jack on 0800 TMJACK (865 225) or Kirn on 027 854 7722 for a private tour or catch you at the open home.