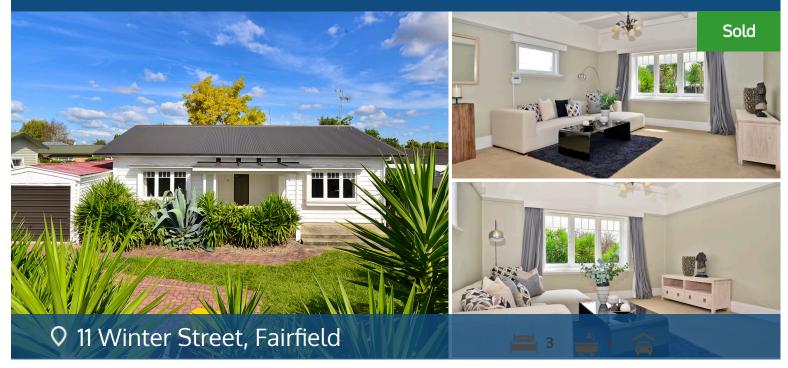

A love-at-first-sight property, this handsome home is a sunny retreat in a handy central locale. It sits on an easy-care freehold section that is fenced and gated, has a paved area for parking and a single car garage. Lush plantings and trim front lawn provide a rich green frame to the home's crisp white exterior. Modern updates in this character home deliver an appealing environment for daily living. Living is open plan with a congenial ambience, and the three bedrooms and stylish bathroom are on-trend spaces showcasing contemporary decor. The modern, light-filled, social kitchen has gas cooking and the warm aesthetics of native timber flooring. French doors off the dining area spill onto the covered rear deck, which is sheltered for all-weather enjoyment with further scope to enhance the home, you'll be happy here for many years. The area is zoned for Woodstock Primary. Heaphy Terrace shops are around the corner and Ranfurly Park is off the end of the street. Claudelands amenities and the CBD are close. Vintage and modern shake hands at this delightful home, which is immediately available and in a super convenient spot.