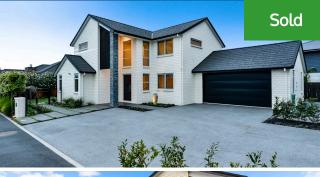

## O 1761B River Road, Flagstaff

Your double-glazed home is a stunning showcase for contemporary living. Its good looks, modern mindset, thoughtful extras and Flagstaff location make it a real catch. Designed by Edwards White Architects and built in 2016 by Downey Designer Homes, your elegant residence has a classic aesthetic and a great indoor-outdoor environment to share with friends and family this summer. It nests in a secluded garden setting at the end of a private driveway and comes to market in mint condition. The 249sqm floor area promises effortless entertaining and relaxed daily living. Full height sliding doors open the interior completely to the outside, creating a seamless landscape for entertaining. A butler's pantry complements your stylish black granite kitchen boasting plenty of elevated bench space and convenient drawer storage. A 2. 7m high ground floor stud intensifies the feeling of light and space while the Living Flame fireplace promises years of practical pleasure. The upstairs sleep zone, under a 2. 4m high ceiling, contains spacious bedrooms capable of accommodating king-size beds. A huge double shower in your master ensuite makes bathing a relaxing activity. Ample storage, including hallway cupboards and attic space, plus double internal garaging round off your elegant abode.