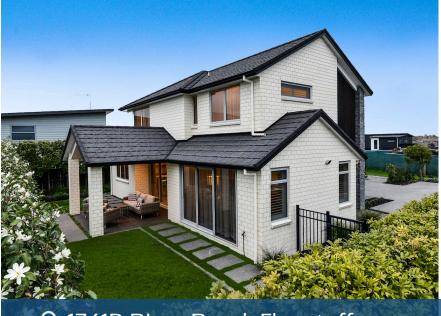

## O 1761B River Road, Flagstaff

Your double-glazed home is a stunning showcase for contemporary living. Its good looks, modern mindset, thoughtful extras and Flagstaff location make it a real catch. Designed by Edwards White Architects and built in 2016 by Downey Designer Homes, your elegant residence has a classic aesthetic and a great indoor-outdoor environment to share with friends and family this summer. It nests in a secluded garden setting at the end of a private driveway and comes to market in mint condition. The 249sqm floor area promises effortless entertaining and relaxed daily living. Full height sliding doors open the interior completely to the outside, creating a seamless landscape for entertaining. A butler's pantry complements your stylish black granite kitchen boasting plenty of elevated bench space and convenient drawer storage. A 2. 7m high ground floor stud intensifies the feeling of light and space while the Living Flame fireplace promises years of practical pleasure. The upstairs sleep zone, under a 2. 4m high ceiling, contains spacious bedrooms capable of accommodating king-size beds. A huge double shower in your master ensuite makes bathing a relaxing activity. Ample storage, including hallway cupboards and attic space, plus double internal garaging round off your elegant abode.