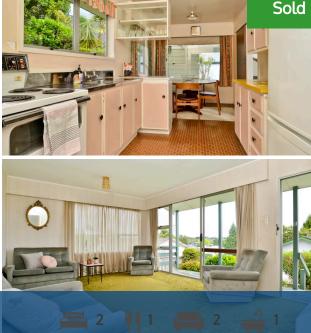

## ♀ 10 Madison Place, Dinsdale

Welcome to 10 Madison Place, in the heart of Dinsdale. Its a quiet, sleepy little cul-de-sac, and a spot where you'll hear the birds, but are just minutes to all the buzz of the Dinsdale shopping precinct. Positioned well to enjoy a load of sunshine, and a nice leafy outlook. . . you simply cannot go wrong moving into this lovely home. The owners enjoyed the warmth, the sun, the gardens, and the quiet. . . fast forward 39 years. . . . and they're ready to hand the keys over to you (with immediate possession an option). The 2 bedrooms are both a good size, the lounge decent, and with the seperate dining area, you'll be pleasantly surprised how much your money is going to buy you. Located just moments to cafes, bus stops, schools, parks and the local Doctor - you can leave the car at home. You won't need too much to move in, as the owners are leaving behind lounge suites, fridge/freezer, washing machine/drier, a bed, and even their 1970's retro dining table and chairs. Pack up your wee doggie and come and check out this rare opportunity. Call Lisa Sigley to view today on 021722281. www. lisasigley. com