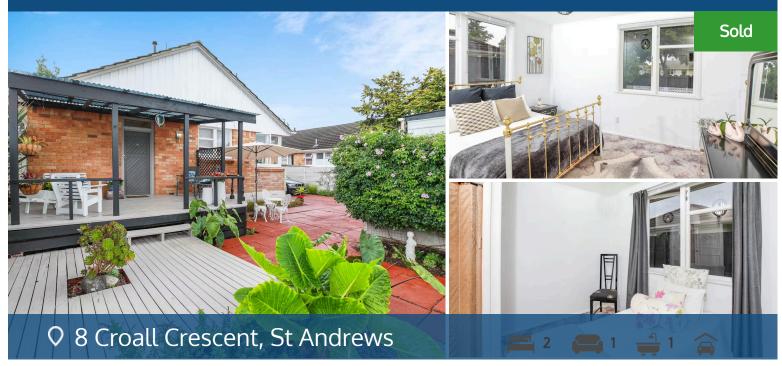

## Your home is worth more with Lugton's

Occupying a desirable 745sgm parcel of land rests this unique property that will appeal to a diverse range of home buyers with a highly functional and versatile floorplan from indoors to out. Positioned in the sought-after suburb of St Andrews, step outside to enjoy the St Andrews Golf Club, or a walk along the River. The light filled kitchen is practical in design with the dining area adjacent. Large open living areas boast original character features, gas heater for comfort through the winter months and a built-in bar for the entertainer. Two great sized bedrooms are accompanied by a family bathroom. Two separately placed external rooms could be utilised as teenager retreats, home offices or space for relatives and visitors to stay. This man cave dream contains 8 car garaging. Wow what a treat! The double garage leads to a huge workshop at the rear, ideal for the handyman, mechanic, or car enthusiast plus many more options to fill this expansive area. The backyard is sure to please with a covered entertaining deck and private level lawns bound by established gardens. Securely fenced, the front lawn is a great space for kids to play plus ample off-street parking, this home has so much to offer and must be seen to grasp this unique opportunity in the fabulous St Andrews locale. Call Chip or Rose direct today on 07 855 0550.