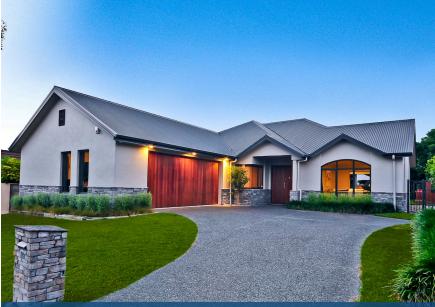

## ○ 35 Huntington Drive, Huntington

Attractive in appearance, large in content and tailored to exploit the sunny outdoors, your plaster over brick home also has the promise of low maintenance living. Instantly welcoming, it is a quality package benefiting from smart upgrades. Thoughtfully combining space for relaxed living, the layout accommodates a busy family lifestyle with room for everyone to spread. Your well-presented, securely fenced property is screened from the neighbours and has an appealing back yard which is neatly landscaped. A big benefit is the large sun-kissed deck where you can barbecue and entertain, and make the most of an alfresco lifestyle. A series of French doors converge onto the deck from the living areas and master bedroom, making indoor-outdoor living an effortless undertaking. The open plan living hub, combining kitchen, dining and casual living, features the latest in energy-efficient heat pumps. A Rinnai gas fire in the formal lounge creates a cosy atmosphere over winter. You'll enjoy working in a kitchen with gas cooking, double ovens, good bench space and central island bench for great social engagement. Well laid out bedrooms are served by a family bathroom with spa bath.