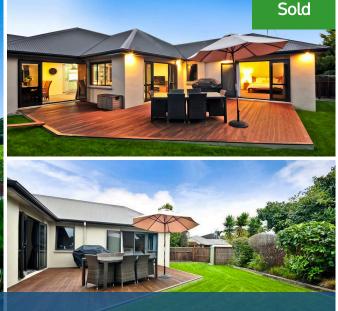

## ○ 35 Huntington Drive, Huntington

Attractive in appearance, large in content and tailored to exploit the sunny outdoors, your plaster over brick home also has the promise of low maintenance living. Instantly welcoming, it is a quality package benefiting from smart upgrades. Thoughtfully combining space for relaxed living, the layout accommodates a busy family lifestyle with room for everyone to spread. Your well-presented, securely fenced property is screened from the neighbours and has an appealing back yard which is neatly landscaped. A big benefit is the large sun-kissed deck where you can barbecue and entertain, and make the most of an alfresco lifestyle. A series of French doors converge onto the deck from the living areas and master bedroom, making indoor-outdoor living an effortless undertaking. The open plan living hub, combining kitchen, dining and casual living, features the latest in energy-efficient heat pumps. A Rinnai gas fire in the formal lounge creates a cosy atmosphere over winter. You'll enjoy working in a kitchen with gas cooking, double ovens, good bench space and central island bench for great social engagement. Well laid out bedrooms are served by a family bathroom with spa bath.