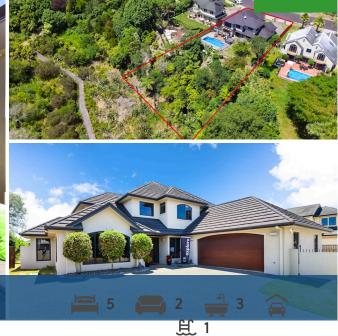

## Your home is worth more with Lugton's

Bigger is definitely better when experiencing your family-focused residence which sits happily in a private 1248sgm environment that yields to a gully and has relaxed living and entertaining at its heart. A generous 305sqm design provides space for a huge suite of bedrooms, bathrooms and living areas in a layout that is well-suited to family and guests and full of architectural flair. Integrated indoor and outdoor spaces, and a north-facing position, heighten everyday living. So much life can be lived outdoors around the saltwater pool and private courtyard. A double-height tiled entrance welcomes family and friends into your haven showcasing designer detail and premium zoned living areas where everyone can find a place to relax. In the hub of the light-filled formal and casual spaces is a granite kitchen perfect for entertainers. Guests are comfortably accommodated at ground level and family members can unwind in spacious first-level bedrooms. Your master retreat has a picturesque outlook over the outdoor leisure precinct and gully. You can enjoy the benefits of a living flame gas fire set in a schist-like hearth and heat pumps, plus temperature-controlled gas infinity hot water. All hard-surface areas are tiled.

Sold

| Land area      | 1248 m²     |
|----------------|-------------|
| Floor size     | 305 m²      |
| Rateable value | \$1,110,000 |
| Rates          | \$5,031.43  |