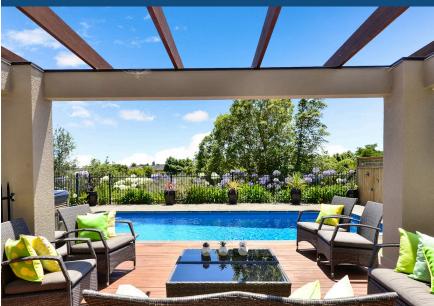

## Your home is worth more with Lugton's

Bigger is definitely better when experiencing your family-focused residence which sits happily in a private 1248sgm environment that yields to a gully and has relaxed living and entertaining at its heart. A generous 305sqm design provides space for a huge suite of bedrooms, bathrooms and living areas in a layout that is well-suited to family and guests and full of architectural flair. Integrated indoor and outdoor spaces, and a north-facing position, heighten everyday living. So much life can be lived outdoors around the saltwater pool and private courtyard. A double-height tiled entrance welcomes family and friends into your haven showcasing designer detail and premium zoned living areas where everyone can find a place to relax. In the hub of the light-filled formal and casual spaces is a granite kitchen perfect for entertainers. Guests are comfortably accommodated at ground level and family members can unwind in spacious first-level bedrooms. Your master retreat has a picturesque outlook over the outdoor leisure precinct and gully. You can enjoy the benefits of a living flame gas fire set in a schist-like hearth and heat pumps, plus temperature-controlled gas infinity hot water. All hard-surface areas are tiled.