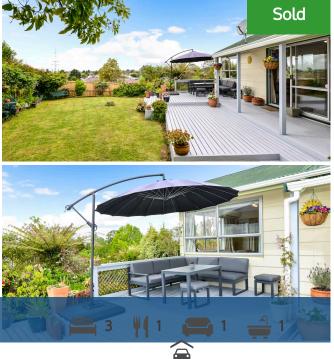

## ♀ 10 Wattle Place, Chartwell

This spacious family home is set on 764sg of green oasis. Sitting elevated, a peaceful and private setting with bright gardens including mature fruit trees and space for the kids to run around - Great decking making use of the full sun aspect. Down the hallway to the three bedrooms, the functional bathroom with shower & sperate bath caters to everyone's needs and the bonus separate toilet. Ample space in the laundry for all the kid's sports gear. Excellent indoor-outdoor flow from the lounge, a generous living space with more than enough room for a large family or summer gatherings, this easily flows through to the open plan dining and modern kitchen - this home has been tastefully renovated and modernized throughout, meaning less work for you, all you need to do is move in. The double garage has enough space for all your toys with the bonus of a decent sized storage room or hobby room attached. Come and check out this home during one of my open homes or contact Brooke Devcich 027 307 8880 for a private viewing. To download the property files, please copy and paste the following link into your browse https://www.propertyfiles.co. nz/property/708220003