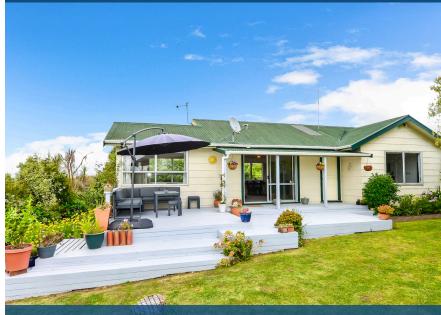

## ♀ 10 Wattle Place, Chartwell

This spacious family home is set on 764sg of green oasis. Sitting elevated, a peaceful and private setting with bright gardens including mature fruit trees and space for the kids to run around - Great decking making use of the full sun aspect. Down the hallway to the three bedrooms, the functional bathroom with shower & sperate bath caters to everyone's needs and the bonus separate toilet. Ample space in the laundry for all the kid's sports gear. Excellent indoor-outdoor flow from the lounge, a generous living space with more than enough room for a large family or summer gatherings, this easily flows through to the open plan dining and modern kitchen - this home has been tastefully renovated and modernized throughout, meaning less work for you, all you need to do is move in. The double garage has enough space for all your toys with the bonus of a decent sized storage room or hobby room attached. Come and check out this home during one of my open homes or contact Brooke Devcich 027 307 8880 for a private viewing. To download the property files, please copy and paste the following link into your browse https://www.propertyfiles.co. nz/property/708220003