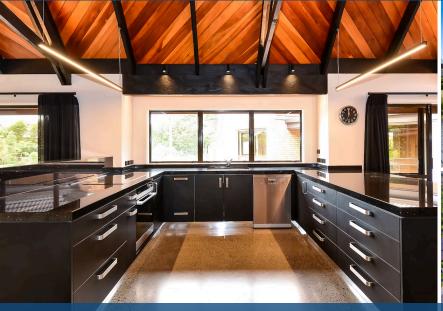

## O 4 Maru Way, Flagstaff

Live it up in this grand manor of a home imbued with such a wonderful sense of space, privacy and tranquillity that you'll forget you're in the heart of Flagstaff. Enjoying a love affair with nature, your 2127sqm urban sanctuary has a peaceful country air, a superb north-facing gully aspect and neighbours at a very discrete distance. Spread over a generous 393sqm footprint and offering all the charm and quality of a luxury lodge. Its cleverly conceived floor plan reflects an innate desire for liveability, entertainment, and restful seclusion. Divinity is in the detailing and everything is laid on for holidaying at home. Your grand stone tile foyer opens into the central living pavilion, anchored by a designer kitchen and scullery. High raking ceilings with king post trusses create a dramatic ambience. Internal brick walls and leadlight windows also make a significant contribution to the home's character. Luxurious interior living areas flow seamlessly to the outdoors. Well-designed alfresco spaces encompass your in-ground saltwater pool. Entertaining is a dream here where there's no shortage of space, creature comforts and parking.