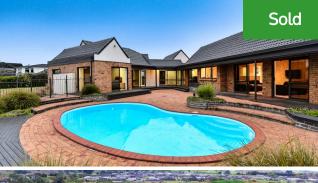

## O 4 Maru Way, Flagstaff

Live it up in this grand manor of a home imbued with such a wonderful sense of space, privacy and tranquillity that you'll forget you're in the heart of Flagstaff. Enjoying a love affair with nature, your 2127sqm urban sanctuary has a peaceful country air, a superb north-facing gully aspect and neighbours at a very discrete distance. Spread over a generous 393sqm footprint and offering all the charm and quality of a luxury lodge. Its cleverly conceived floor plan reflects an innate desire for liveability, entertainment, and restful seclusion. Divinity is in the detailing and everything is laid on for holidaying at home. Your grand stone tile foyer opens into the central living pavilion, anchored by a designer kitchen and scullery. High raking ceilings with king post trusses create a dramatic ambience. Internal brick walls and leadlight windows also make a significant contribution to the home's character. Luxurious interior living areas flow seamlessly to the outdoors. Well-designed alfresco spaces encompass your in-ground saltwater pool. Entertaining is a dream here where there's no shortage of space, creature comforts and parking.