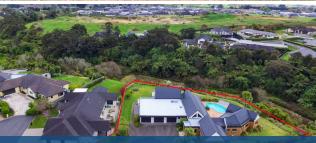

## O 4 Maru Way, Flagstaff

Live it up in this grand manor of a home imbued with such a wonderful sense of space, privacy and tranquillity that you'll forget you're in the heart of Flagstaff. Enjoying a love affair with nature, your 2127sqm urban sanctuary has a peaceful country air, a superb north-facing gully aspect and neighbours at a very discrete distance. Spread over a generous 393sqm footprint and offering all the charm and quality of a luxury lodge. Its cleverly conceived floor plan reflects an innate desire for liveability, entertainment, and restful seclusion. Divinity is in the detailing and everything is laid on for holidaying at home. Your grand stone tile foyer opens into the central living pavilion, anchored by a designer kitchen and scullery. High raking ceilings with king post trusses create a dramatic ambience. Internal brick walls and leadlight windows also make a significant contribution to the home's character. Luxurious interior living areas flow seamlessly to the outdoors. Well-designed alfresco spaces encompass your in-ground saltwater pool. Entertaining is a dream here where there's no shortage of space, creature comforts and parking.