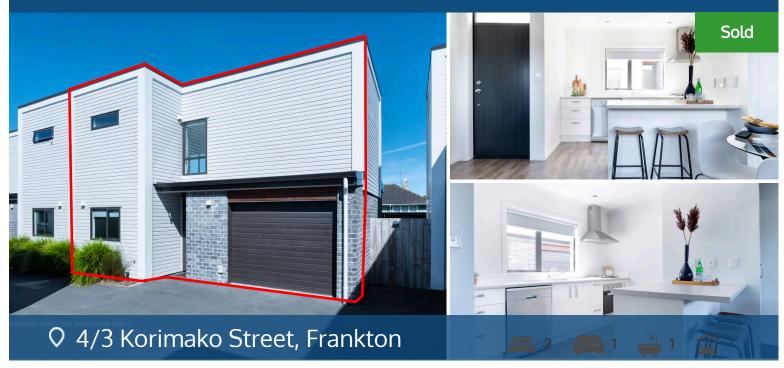

## Your home is worth more with Lugton's

Built in 2016 this ready to move in townhouse is a fantastic first home opportunity. Offering a well thought out and spacious design with open plan kitchen, dining and lounge flowing out onto a private outdoor patio. A sense of privacy is felt with both double bedrooms and main bathroom upstairs, and all living areas with conveniently placed toilet downstairs. This easy-care home is double glazed and been built in brick and linear weatherboard, combine this with the strategically placed heat pump and your home will stay cool in the summer and toasty warm in the winter and there's an internal access garage. The central location provides easy access to transport routes and is only minutes away from Dinsdale shopping centre, which has an assortment of amenities including a supermarket, bank, Library and take away shops. You will also be within easy reach of the CBD, Waikato Hospital, Hamilton Lake and Hamilton Gardens. Don't hesitate on this amazing opportunity to get into the housing market. For an information pack copy and paste the below link on your web browser