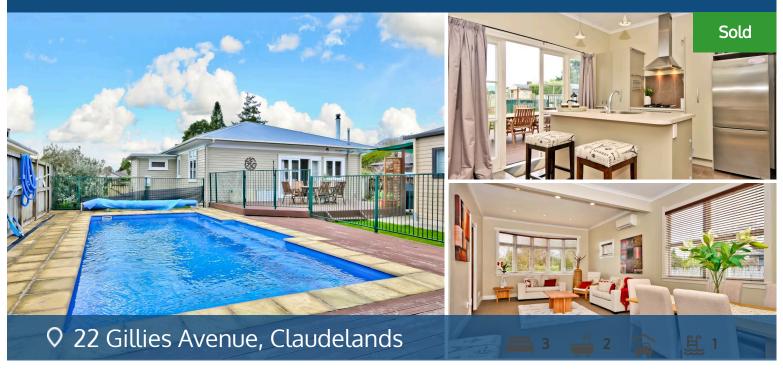

## Your home is worth more with Lugton's

Something a little different offering so many options in a great location on a generous family size 746sqm section. The charming bungalow is light and airy with neutral tones and heat pump to ward away the winter chills. Open plan living areas plus a modern socially positioned kitchen opening onto a large deck overlooking the private pool complex. Not only is there a charming character home to enhance but a separate modern studio complete with bathroom and attached garaging ideal for a variety of uses. Throw in a stunning salt water inground pool for summer fun and you have the perfect family environment all rolled into one. An easy walk into the city with Claudelands Event Centre, Farmers Market and bars and cafes only a stroll away. Established tree-lined street amongst similar character homes - just a little imagination will transform this appealing home. Top school zones including Boys and Girls High. Call the team today for a private viewing.