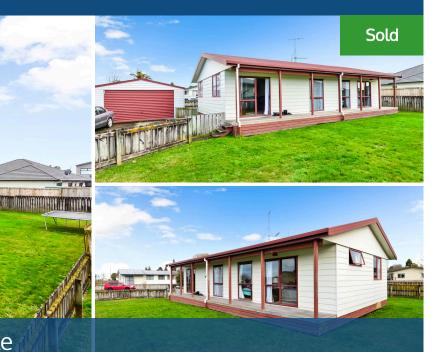

## ♀ 20 Melanie Court, Dinsdale

An opportunity not to be missed. Add your personal style and flair and be the proud new owner of this home. This four bedroom, one bathroom home is ideally set up for the morning rushes with a separate toilet for convenience, it is situated well on its own fully fenced section ideal for the kids and family pets to play. There is an added bonus of being towards the end of a cul-de-sac, handy to local parks, schools, shops, bus routes with easy commuting to the CBD and expressway. Call Jono for your private viewing today

| Land area      | 580 m²     |
|----------------|------------|
| Floor size     | 101 m²     |
| Rateable value | \$425,000  |
| Rates          | \$2,288.73 |