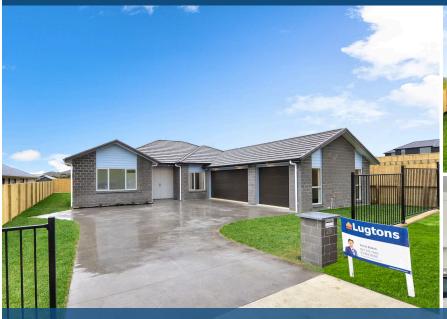

## O 29 Pinehurst Crescent, Morrinsville

Super stunning brand-new residence approx. 243 sqm over footprint, positioned in a prestigious location. The smart floor plan combined with upscale interiors in a celebration of design to look at and the layout is superb for a relaxed median family lifestyle. On entering this home, you are instantly impressed by the seamless free flowing space through to the open plan living/dining with the beautiful 2. 7 high stud aspect, crafted to accommodate today's entertaining culture. A well-planned kitchen is an inspiration to any cook. Stone benchtops, substantial island bench, walk in scullery, Bosh appliances including 5 burner Gas hob, Wall oven, Rangehood and Dishwasher. The separate formal lounge is for relaxing and watching movies while you are at home. Catch the atmosphere of restfulness in these elegant 4 bedrooms. The deluxe family bathroom with tiled shower. The master ensuite is appointed with Walk in Robe and tiled shower. For your family comfort there is two heat pumps. The glory of triple car garage will have enough room to park the lawn-mower and the kids toys as well as your cars. With ready lawns already laid you can move in and enjoy. For your peace of mind this property is offering 10-year Master Build Guarantee. Call Feroz on 027 2727445 to view.