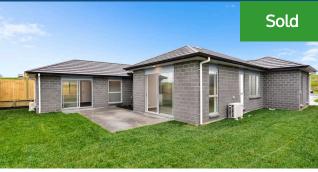

## O 29 Pinehurst Crescent, Morrinsville

Super stunning brand-new residence approx. 243 sqm over footprint, positioned in a prestigious location. The smart floor plan combined with upscale interiors in a celebration of design to look at and the layout is superb for a relaxed median family lifestyle. On entering this home, you are instantly impressed by the seamless free flowing space through to the open plan living/dining with the beautiful 2. 7 high stud aspect, crafted to accommodate today's entertaining culture. A well-planned kitchen is an inspiration to any cook. Stone benchtops, substantial island bench, walk in scullery, Bosh appliances including 5 burner Gas hob, Wall oven, Rangehood and Dishwasher. The separate formal lounge is for relaxing and watching movies while you are at home. Catch the atmosphere of restfulness in these elegant 4 bedrooms. The deluxe family bathroom with tiled shower. The master ensuite is appointed with Walk in Robe and tiled shower. For your family comfort there is two heat pumps. The glory of triple car garage will have enough room to park the lawn-mower and the kids toys as well as your cars. With ready lawns already laid you can move in and enjoy. For your peace of mind this property is offering 10-year Master Build Guarantee. Call Feroz on 027 2727445 to view.