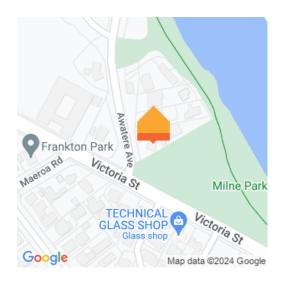

## ♀ 2 Awatere Avenue, Beerescourt

Welcome to your dream home in one of Hamilton's most sought-after streets! Nestled in a prime location, this meticulously presented and maintained 1960s brick home boasts everything you've been searching for. Step inside to discover a spacious layout offering three bedrooms and two bathrooms. But that's just the beginning! Downstairs, a separate wing beckons with endless possibilities. Whether you're accommodating extended family, creating a teenager's haven, or establishing the perfect work-from-home space, this area has you covered. Complete with a large bedroom, bathroom, separate toilet, and an office, convenience and flexibility await. Car enthusiasts and DIY enthusiasts will rejoice at the fully carpeted double garage, featuring workshop areas that are a handyman's dream. The heart of the home is a modern kitchen, seamlessly integrated with dining and lounge areas, all flowing onto a covered deck/balcony overlooking the park. Imagine yourself hosting gatherings or simply relaxing in this perfect entertaining space. But wait, there's more! Outside, a separate studio awaits, offering endless opportunities for your imagination to run wild. Fully fenced and elevated, privacy is paramount, while the central ducted heating and three heat pumps ensure year-round comfort. Situated just minutes from Hamilton central, you'll enjoy easy access to amenities, while the nearby river walks and cycleways provide endless opportunities for outdoor enjoyment. With good off-street parking and the added bonus of being on a corner site, you'll appreciate the extra space and privacy that comes with having no neighbour on one side. Don't let this opportunity slip away! Call us today to schedule a private viewing or join us at one of our scheduled Open Homes. Your future awaits in this Hamilton haven!