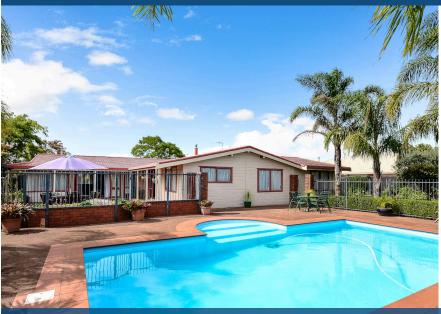

## O 15 Spinnaker Drive, Flagstaff

Full of generous space and brilliantly crafted for family living, this four bedroom Flagstaff residence spreads across a single level layout. Interlocked timber construction delivers an easy-care environment enriched by a warm natural ambience and tiled hard surfaces, which work compatibly with the wood. Lounge and family living zone flow out to a verandah and courtyard setting for sunny relaxation and entertaining laced with a tropical feel. The in-ground swimming pool in the backyard will be a hit with the kids. Parents are treated to a full master suite, peacefully positioned away from the children's sleep quarters. All family needs are taken care of in this well-packaged home near Endeavour School, and its tidy presentation reflects pride of ownership - indoors and out. It has a heat pump and woodfire to wrap you in winter comfort. Established Spinnaker Drive is a great neighbourhood to raise a family. Kids can walk to primary school, bike to the new high schools and play in nearby Discovery Park. Flagstaff shops and sports field are handy, and north based amenities, including The Base, are a quick drive.